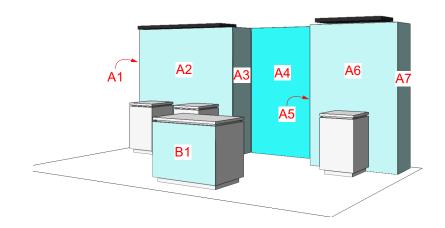

| Graphic Templates - v1 |              | RE 2120 - Backwall |         |  |  |
|------------------------|--------------|--------------------|---------|--|--|
| Order #:               | Distributor: |                    | Client: |  |  |

All Raster Art (jpg, tiff, pbg, etc.) must be at least 100 DPI at print size.

|                                            | 1                                      |                                            |                                            |                                            |                                        |                                            |
|--------------------------------------------|----------------------------------------|--------------------------------------------|--------------------------------------------|--------------------------------------------|----------------------------------------|--------------------------------------------|
| A1                                         | A2                                     | A3                                         | A4                                         | A5                                         | A6                                     | A7                                         |
| SEG Graphic                                | SEG Graphic                            | SEG Graphic                                | <b>Backlit</b><br>SEG Graphic              | SEG Graphic                                | SEG Graphic                            | SEG Graphic                                |
| Safe/Live Area<br>20.921" W<br>x 94.843" H | Safe/Live Area<br>96" W<br>x 94.843" H | Safe/Live Area<br>20.921" W<br>x 94.843" H | Safe/Live Area<br>63.843" W<br>x 94.843" H | Safe/Live Area<br>20.921" W<br>x 94.843" H | Safe/Live Area<br>64" W<br>x 94.843" H | Safe/Live Area<br>20.921" W<br>x 94.843" H |
| Image Area<br>22.921" W<br>x 96.843" H     | Image Area<br>98" W<br>x 96.843" H     | Image Area<br>22.921" W<br>x 96.843" H     | Image Area<br>65.843" W<br>x 96.843" H     | Image Area<br>22.921" W<br>x 96.843" H     | Image Area<br>66" W<br>x 96.843" H     | Image Area<br>22.921" W<br>x 96.843" H     |
|                                            |                                        |                                            |                                            |                                            |                                        | <br> <br> <br> <br> <br>                   |